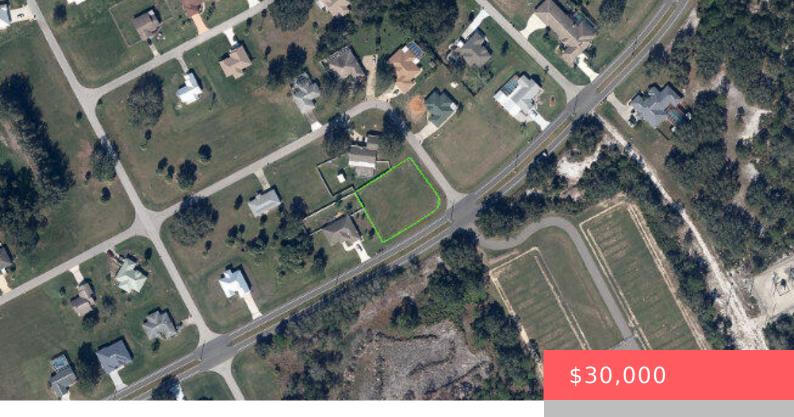

# 2917 DUANE PALMER BLVD, SEBRING, FL 33876, USA

https://comwire.com

Discover the perfect canvas for your dream home in the heart of Sebring! This pristine corner lot offers a unique opportunity to create a custom residence in a serene and quiet neighborhood. Embrace the tranquility and charm of this beautiful location, ideal for those seeking peace and privacy.

## **Basics**

Status: Active Listing Office Id: 802428

**Date added:** Added 2 months ago **Lot size: 0.43** sq ft

**Est. Taxes:** \$621.52 **Price/Acre:** \$69,767.44

For Sale: No For Lease: No

**Listing Office Name:** Keller Williams Realty of PSL

### **Site Details**

**Acres:** 0.43 **Lot SqFt:** 18643.00

Improvements: Cleared Utilities On Site: Municipal Sewer, Public Water

Front Exp: East Lot Description: Corner Lot, Paved Road, Public Road

Roads: Paved, Public Ground Cover: Grassed