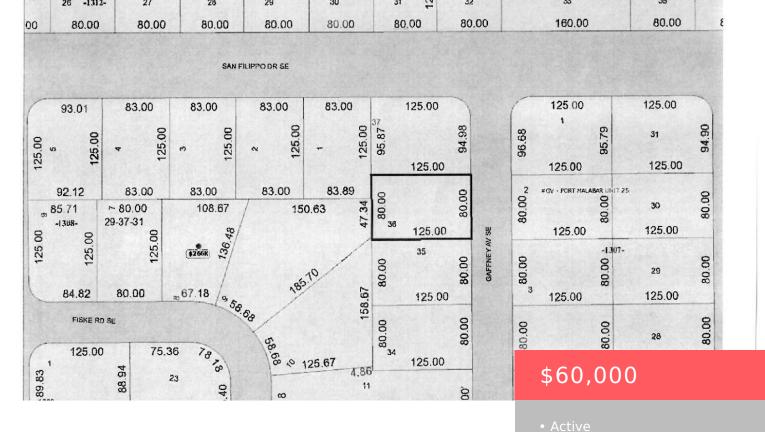

# 2920 GAFFNEY AVENUE, PALM BAY, FL, 32909

https://comwire.com

HERE IS AN OPPORTUNITY TO BUILD YOUR DREAM HOME ON A VACANT LAND. BRING THE BOATS, RV AND MUCH MORE WITH NO RESTRICTIONS.LOT NEXT DOOR ALSO AVAIABLE TO PURCHASE SIDE BY SIDE.

**Lot size: 0.23** sq ft **HOA Dues \$:** \$80

**Est. Taxes:** \$146.28 **Price/Acre:** \$260,869.56

For Sale: No For Lease: No

**Listing Office Name:** RE/MAX Prestige Realty/RPB

#### **Site Details**

Acres: 0.23 Lot Frontage: 80.00

Improvements: None Utilities On Site: None

Front Exp: North Lot Description: < 1/4 Acre

Roads: County Road Ground Cover: Brush