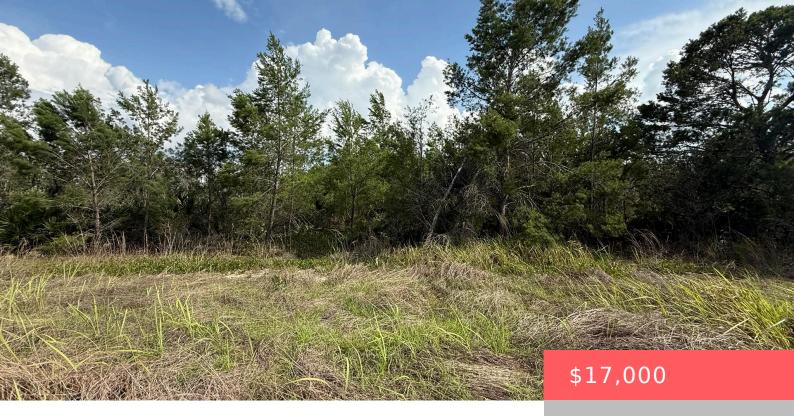

#### 2921 SEVILLE DRIVE, AVON PARK, FL, 33825

https://comwire.com

This vacant lot is located in sunny Avon Park Florida. This residential lot is close to all amenities, restaurants, and shopping. Avon Park Florida is 1.5-hour drive to either coast or all the major attractions in Orlando.

#### **Site Details**

**Lot SqFt:** 12000.00 **Lot Dimensions:** 120.0 ft x 100.0 ft

Improvements: None Utilities On Site: None

Front Exp: North Lot Description: 1/4 to 1/2 Acre

Roads: Dirt Ground Cover: Other