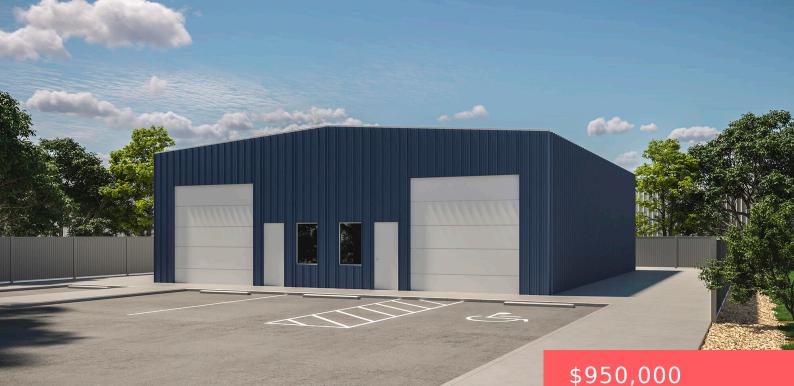

### 2933 HARSON WAY, FORT PIERCE, FL 34946, USA

https://comwire.com

Property is in final site plan approval and will be delivered fully completed in 1st quarter of 2025. The building is thoughtfully designed with two 1,500 sq ft units, each featuring storm-rated construction to withstand Florida weather. Electronic roll up doors, 2 offices, 4 bathrooms, hurricane impact windows and doors, central a/c and .6 miles + Read More • 3000.00 sq ft

Year built: 2025 Listing Office Id: 276692347 Building size (SF): 3000.00 sq ft For Sale: Yes Listing Office Name: Illustrated Properties

# **Building Details**

| Type: Industrial               | Building Type: Free Standing, Office/Warehouse, Warehouse |
|--------------------------------|-----------------------------------------------------------|
| Stories: 1.0                   | Heating: Central, Central Building, Central Individual    |
| Construction: Metal            | Floor covering: Concrete                                  |
| Roof: Aluminum                 | Real Estate Taxes: \$541.80                               |
| <b>Tax Year:</b> 2024          | Cooling: Ceiling Fan, Central, Central Building           |
| Docs Available: Aerial, Survey | Info Available: Existing Survey, Photos                   |