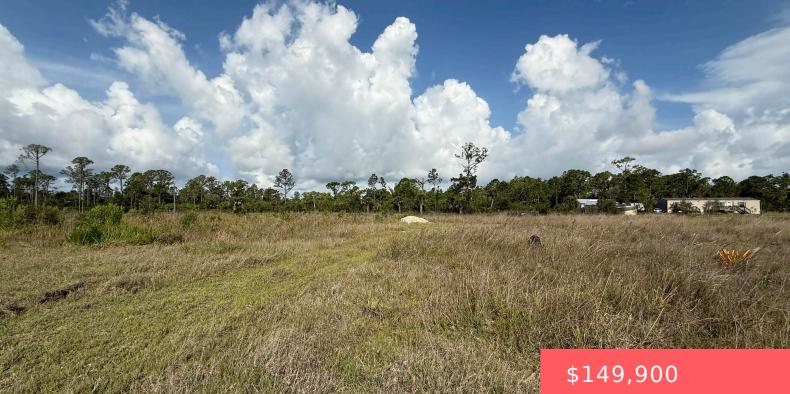

# 29460 POLK DRIVE, PUNTA GORDA, FL, 33982

https://comwire.com

Don't Miss This Opportunity! 2.5 acres of cleared land in the highly sought-after Charlotte Ranches — a peaceful area known for its larger homes and rural charm. Bring your horses and animals, build your dream home or start a hobby farm. Situated on a corner lot with dual road frontage, and a culvert in place <u>+ Read More</u>

## Site Details

Acres: 2.50 Lot Frontage: 346.00 Utilities On Site: Electric Service Available Lot Description: 1 to < 2 Acres,2 to < 3 Acres Ground Cover: Other Lot SqFt: 109000.00 Improvements: None Front Exp: North Roads: Dirt