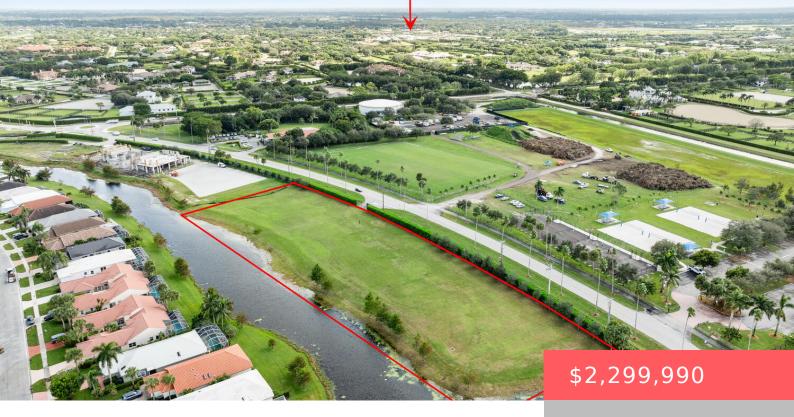

# 2970 GREENBRIAR BLVD, WELLINGTON, FL 33414, USA

https://comwire.com

Prime location! 5 acre lot, that is located a short hacking distance to WEF/Wellington International showgrounds. The lot is already cleared, filled and ready to build a custom barn/estate home with the builder of your choice. Completed survey and building plans are available for the property. Close proximity to the Showgrounds, Palm Beach Point and

#### **Site Details**

Improvements: Cleared Utilities On Site: None

**Front Exp:** South **Lot Description:** 3 to < 5 Acres,5 to 10 Acres

Roads: City/County Maint. Ground Cover: Grassed

**HOA Fee/Month:** \$667

## **Building Details**

**Type:** Single Family Detached **Docs Available:** Aerial, Building Plan, Survey