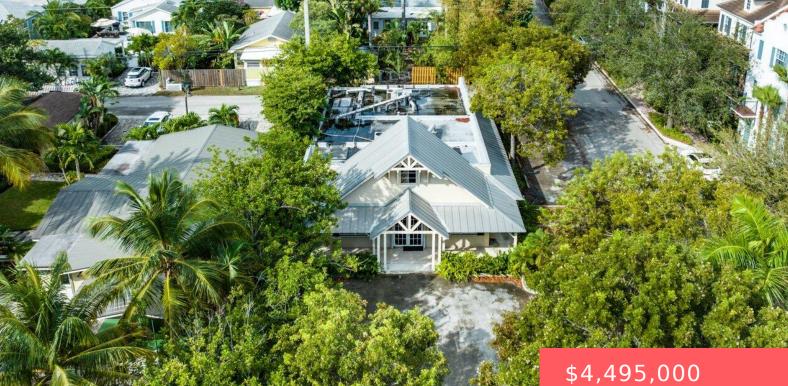

#### 298 NE 2ND AVE, DELRAY BEACH, FL 33444, USA

https://comwire.com

In the heart of Delray Beach, this exceptional commercial property presents an extraordinary blend of strategic location, versatile space, and immense potential to develop a multi-use building. This property is located in Pineapple Grove just three blocks north of Atlantic Ave. Located on 0.1705 acres, this pristine property offers a blank canvas for your development + Read More

### Basics

Year built: 1962 Listing Office Id: 276741938 Building size (SF): 2614.00 sq ft For Sale: Yes Listing Office Name: Serhant Status: Active Date added: Added 2 months ago Lot size: 0.17 sq ft For Lease: No

# **Building Details**

| Type: Office                          | Building Type: Commercial, Office/Professional |
|---------------------------------------|------------------------------------------------|
| Stories: 1.0                          | Heating: Central Building                      |
| Floor covering: Carpet, Tile          | Roof: Metal                                    |
| Real Estate Taxes: \$23,044.70        | <b>Tax Year:</b> 2023                          |
| Cooling: Central Building, Electric   | Docs Available: Survey                         |
| Info Available: Deed, Title/ Abstract |                                                |