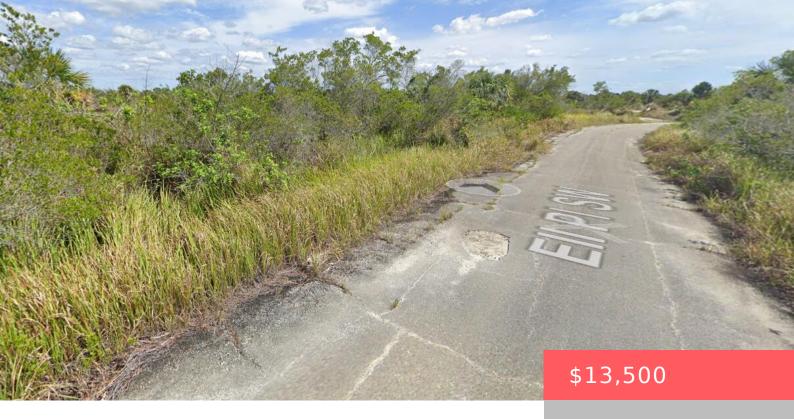

### **2995 ELL PL SW, PALM BAY, FL 32908, USA**

https://comwire.com

Great investment opportunity for recreational use land. 0.23 acre vacant lot. There are no utilities presently in the area, and the lot is not buildable at the moment. It is a recorded plat with roads in, just no other infrastructure. Excellent location, excellent investment opportunity.

### **Site Details**

Lot SqFt: 10019.00 Improvements: None

Utilities On Site: NoneFront Exp: Southwest

**Lot Description:** < 1/4 Acre **Roads:** Paved, Public