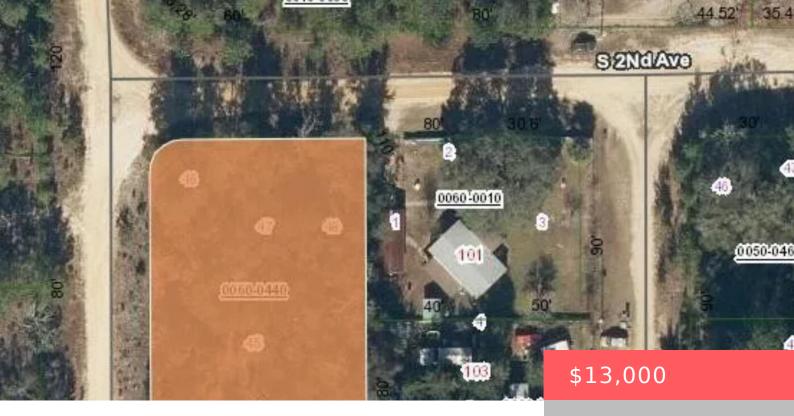

## 2ND AVENUE, INTERLACHEN, FL, 32148

https://comwire.com

Prime .57-acre lot in picturesque Putnam County! Perfect for building your dream home or investment property. Tranquil surroundings, convenient location. Don't miss this opportunity to own a piece of Putnam County's charm

## Site Details

| <b>Acres:</b> 0.57   | Lot SqFt: 24829.00                      |
|----------------------|-----------------------------------------|
| Lot Frontage: 170.00 | Lot Dimensions: 170ft x 130ft           |
| Improvements: None   | Utilities On Site: None                 |
| Front Exp: Northeast | <b>Lot Description:</b> 1/2 to < 1 Acre |
| Roads: Dirt          | Ground Cover: Brush, Other              |
|                      |                                         |