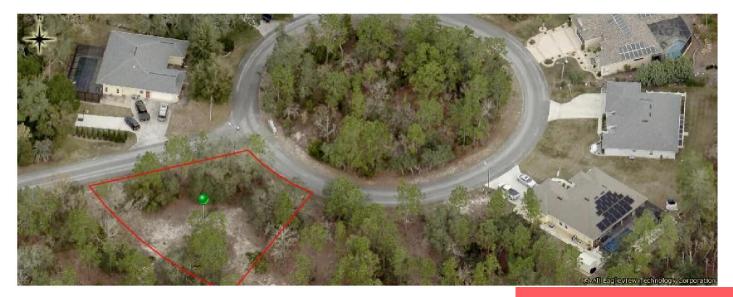

#### 3 HACKBERRY CT N, HOMOSASSA, FL 34446, USA

https://comwire.com

Cypress Village of Sugarmill Woods is a Deed Restricted Community within Sugarmill Woods. Build your brand new home on this .29 acre cul de sac homesite. Suncoast Parkway extension in progress. Conveniently located within an hour of Tampa and Tampa airport.PLEASE VERIFY ACCURACY OF ALL UTILITIES.

## Site Details

| Acres: 0.29                                | Lot SqFt: 12730.00               |
|--------------------------------------------|----------------------------------|
| <b>Lot Dimensions:</b> 183.0 ft x 120.0 ft | Improvements: None               |
| Utilities On Site: None                    | Front Exp: Northeast             |
| View: Garden                               | Lot Description: 1/4 to 1/2 Acre |
| Roads: County Road                         | Ground Cover: Other              |
| Special Info: Deed Restrictions, Platted   | HOA Fee/Month: \$8.33            |