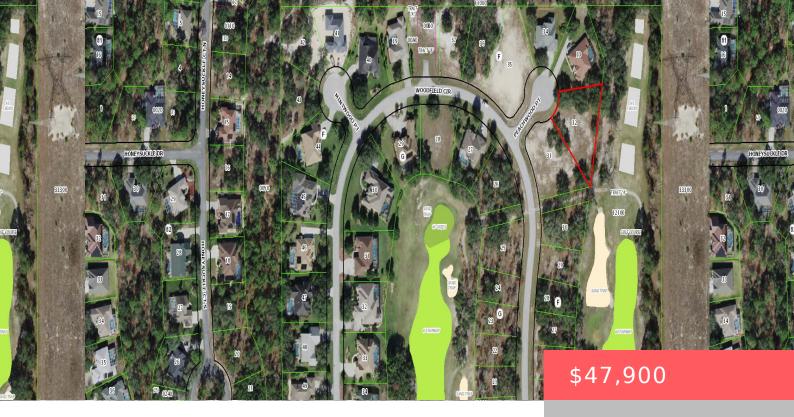

# 3 PEACHWOOD POINT, HOMOSASSA, FL, 34446

https://comwire.com

Build a brand new home on this oversized .5 acre lot in Southern Woods at Sugarmill Woods. Sugarmill Woods Country Club and Southern Woods are located Inside Southern Woods Also, included is the Oak Village Sports Complex. There are separate dues for memberships to these clubs.

#### **Site Details**

**Acres:** 0.50 **Lot SqFt:** 21849.00

Utilities On Site: None Front Exp: Northwest

**View:** Golf **Lot Description:** 1/2 to < 1 Acre

Roads: City/County Maint., County Road Ground Cover: Other