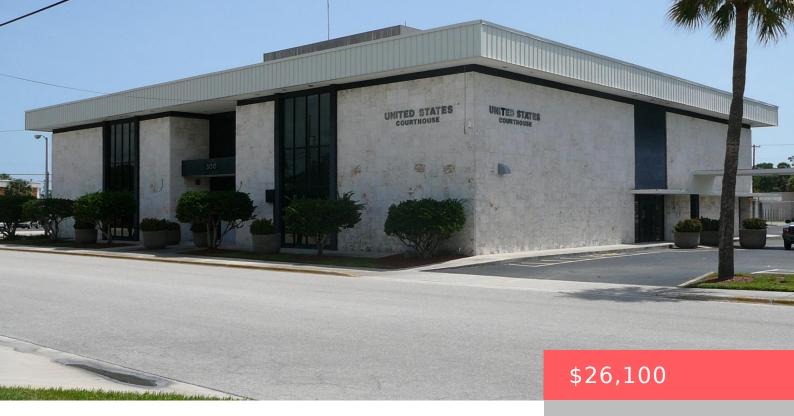

## 300 S 6TH ST, FORT PIERCE, FL 34950, USA

https://comwire.com

Previously operating as a Medical Facility. Approximately 27,500 with approximately 1.93 Acres of improved property parking, covered exterior loggia, & additional building. Property fenced & gated for security. Licensed, Operating, location, location, location. Extremely centrally located in the heart of the treasure coast. Easy access to highways & international airports. Ample parking spaces. Available for

+ Read More

- Active
- 27500.00 sq ft

## **Basics**

Comwire last checked: 12:26 pm on June Listing updated: February 17, 2025 at 11:12

am

08, 2025

**Days on Comwire: 253** Year built: 1966

Status: Active Listing Office Id: 279510845

Date added: September 27, 2024 at 6:29 Building size (SF): 27500.00 sq ft

## **Building Details**

Type: Mixed Use Building Type: Commercial, Free Standing, Office Space,

Office/Professional

Stories: 2.0 Heating: Central, Electric

**Construction:** Block, CBS **Floor covering:** Carpet