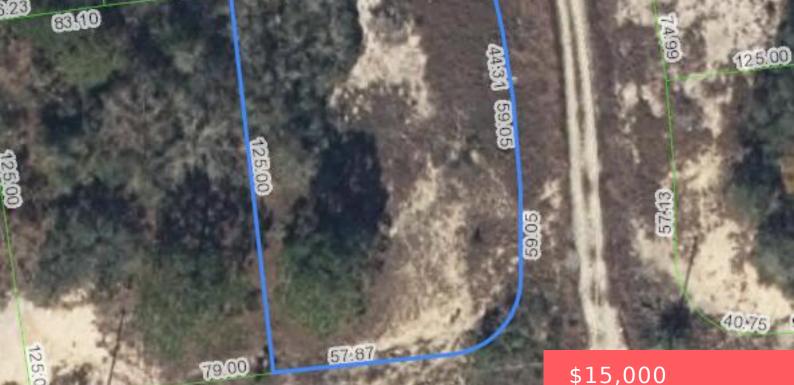

#### **300 SUMMERTIME AVE, LAKE PLACID, FL** 33852, USA

https://comwire.com

Explore the potential of this 10,547 square foot buildable lot located in Lake Placid, FL. This spacious parcel of land offers ample opportunity for creating your dream residential property. With plenty of space for customization and development, this lot is the perfect place to bring your vision to life in the inviting community of Lake + Read More

## Site Details

Lot SqFt: 10547.00 Improvements: None Front Exp: South Lot Description: < 1/4 Acre Ground Cover: Other Lot Dimensions: 84.0 ft x 122.0 ft Utilities On Site: None View: Garden Roads: Other

# **Building Details**

Type: Single Family Detached

Docs Available: Aerial