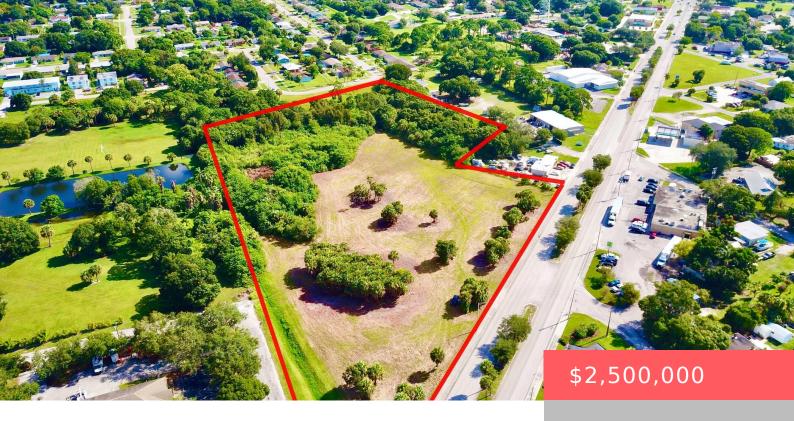

# 3000 OKEECHOBEE RD, FORT PIERCE, FL 34947, USA

https://comwire.com

## **Basics**

Status: Active Listing Office Id: 802513

**Date added:** Added 2 months ago **Lot size: 6.75** sq ft

**Est. Taxes:** \$13,435.70 **Price/Acre:** \$370,370

For Sale: No For Lease: No

**Listing Office Name:** Capital Investments R.E. Corp.

### **Site Details**

**Acres:** 6.75 **Lot SqFt:** 299257.00

**Lot Dimensions:** 6.75 **Improvements:** Cleared

Utilities On Site: None Front Exp: East

**Lot Description:** 5 to 10 Acres **Subdiv Info:** None

**Roads:** Public **Ground Cover:** Grassed, Palmetto