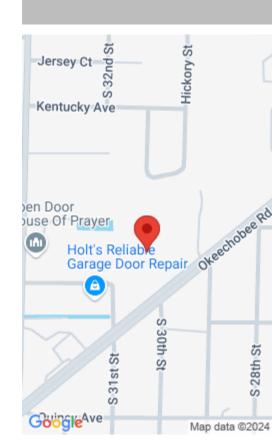

# 3000 OKEECHOBEE RD, FORT PIERCE, FL 34947, USA

https://comwire.com



## **Basics**



Status: Active Listing Office Id: 802513

**Date added:** Added 2 months ago **Lot size: 6.75** sq ft

**Est. Taxes:** \$13,435.70 **Price/Acre:** \$370,370

For Sale: No For Lease: No

**Listing Office Name:** Capital Investments R.E. Corp.

### **Site Details**

**Acres:** 6.75 **Lot SqFt:** 299257.00

**Lot Dimensions:** 6.75 **Improvements:** Cleared

Utilities On Site: None Front Exp: East

**Lot Description:** 5 to 10 Acres **Subdiv Info:** None

**Roads:** Public **Ground Cover:** Grassed, Palmetto

## **Building Details**

Type: Commercial Land Docs Available: Plans, Survey

#### **Additional Info**

**Listing Agent Phone:** (561) 324-4439 **Agent Id:** 20005603

Listing Office: Capital Investments R.E. Corp. MLS Source: Realtor Association of the Palm

Beaches (