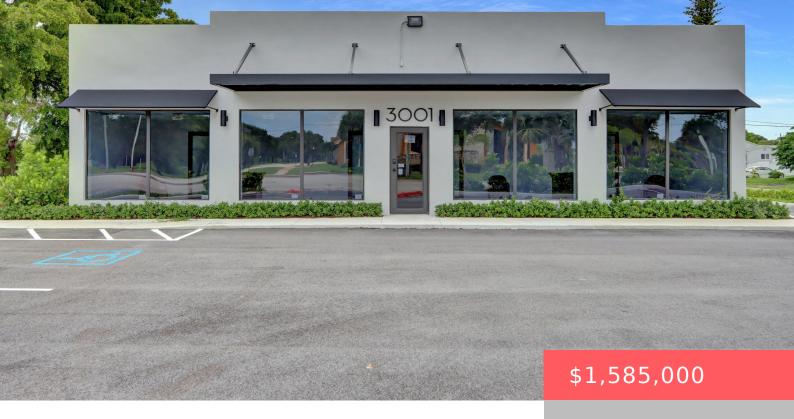

## 3001 S CONGRESS AVE, PALM SPRINGS, FL 33461, USA

https://comwire.com

Free standing building in the heart of Palm Springs located near National chains like Dunkin Donuts, Denny's, Walgreens, CVS, Autozone, Mc Donalds, Chilli's, Wing Stop, Bank Of America, Publix Supermarket.On busy Congress Ave AADT 46,000. It was built as a salon suite with 11 units, and has plenty of parking spaces completed in 2024.

- Active
- 1700.00 sq ft

For Lease: No

Listing updated: February 17, 2025 at 12:52

pm

Year built: 1972

Listing Office Id: 404692

Building size (SF): 1700.00 sq ft

For Sale: Yes

Listing Office Name: Partnership Realty Inc.

## **Building Details**

Type: Retail Building Type: Free Standing, Medical

Stories: 1.0 Heating: Central

**Construction:** Concrete, Stucco Floor covering: Tile

**Roof:** Comp Rolled, Comp Shingle **Real Estate Taxes:** \$6,456.36