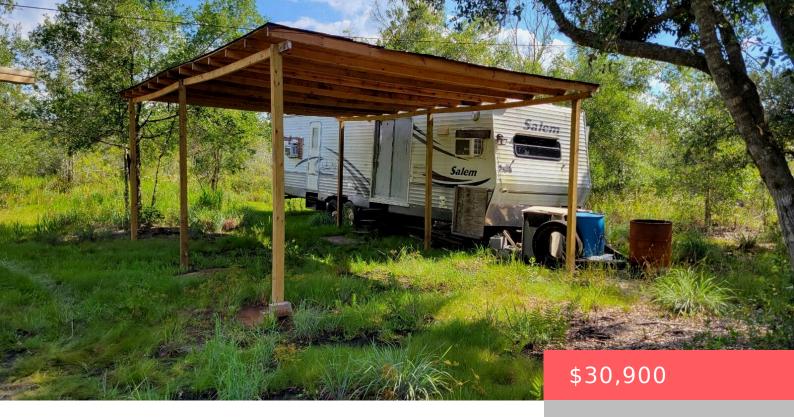

#### GXC5+C2 BASINGER, FL, USA

https://comwire.com

Off-grid, private, primitive camping or hunting on a 2.5-acre lot offers secluded privacy. Travel trailer and carport stay.

Okeechobee County has much to offer. Visit the Kissimmee River Preserve State Park west of this area, as well as the Kissimmee River itself. The river flows into Lake Okeechobee and is renowned for excellent fishing. Whether