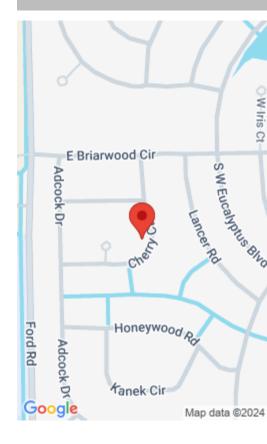

### 3014 CHERRY LN, LABELLE, FL 33935, USA

https://comwire.com

WOODED LOT FOR SALE IN PORT LABELLE FL. HAVE A NEW HOME BUILT ON THIS LOT. SOLD AS IS BUYER TO VERIFY ALL INFO, PROPERTY LINES, ZONING.

Active