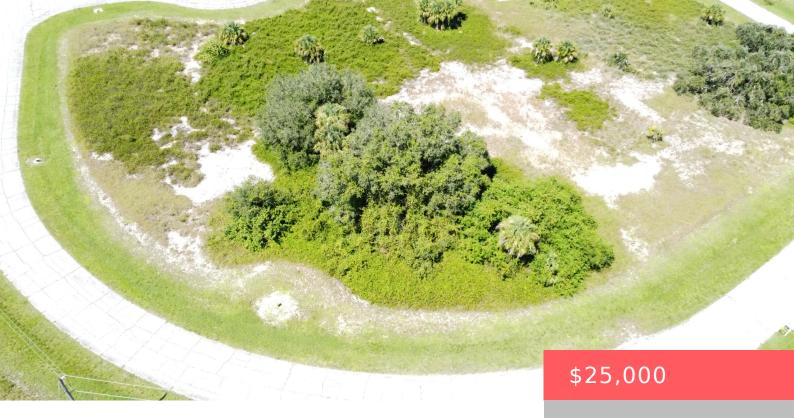

### 3014 CHERRY LN, LABELLE, FL 33935, USA

https://comwire.com

WOODED LOT FOR SALE IN PORT LABELLE FL. HAVE A NEW HOME BUILT ON THIS LOT. SOLD AS IS BUYER TO VERIFY ALL INFO, PROPERTY LINES, ZONING.

Active

### **Site Details**

**Acres:** 0.27 **Lot SqFt:** 11761.00

**Listing Office Name:** Real Estate Expo Inc

Improvements: None Utilities On Site: None

Front Exp: East Lot Description: 1/4 to 1/2 Acre, Treed Lot

Roads: Paved, Public Ground Cover: Brush, Grassed

**HOA Fee/Month:** \$0