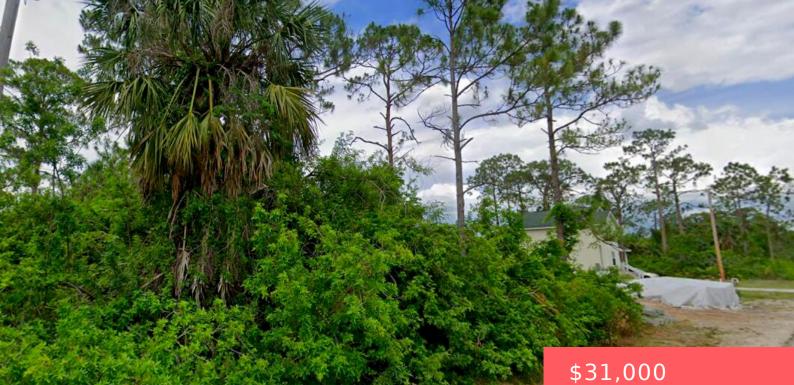

# 3016 16TH ST W, LEHIGH ACRES, FL 33971, USA

https://comwire.com

Nice lot located on paved road in developed area,. Lots of houses around. Not far from Town Center. Build your dream home where you have no home owners association and a yard to plant your garden and fruit trees.

# Site Details

Lot SqFt: 10900.00 Improvements: None Front Exp: South Lot Dimensions: 1/4 Acre Utilities On Site: Electric Lot Description: 1/4 to 1/2 Acre,Paved Road,Public Road

**Roads:** City/County Maint.,Paved,Public **Ground Cover:** Other **HOA Fee/Month:** \$0