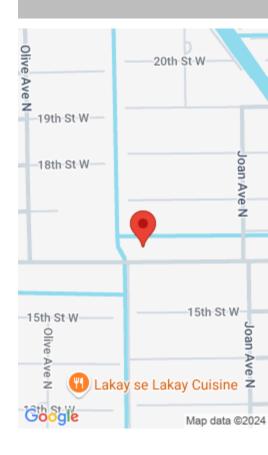

# 3016 16TH ST W, LEHIGH ACRES, FL 33971, USA

https://comwire.com

Nice lot located on paved road in developed area,. Lots of houses around. Not far from Town Center. Build your dream home where you have no home owners association and a yard to plant your garden and fruit trees.