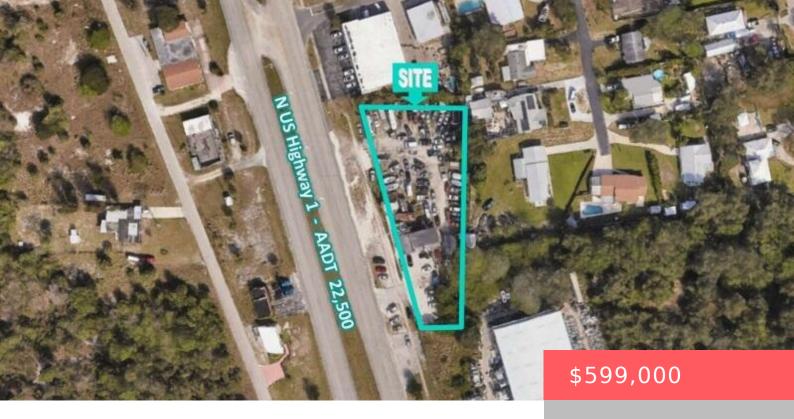

## 3018 US HIGHWAY 1, FORT PIERCE, FL, 34950

https://comwire.com

Commercial property with over 300' frontage on US Highway 1. The property is currently utilized for auto storage, repair, and sales. Great exposure on high growth corridor of Fort Pierce and perfect for auto sales, tow companies, or any type of outdoor retail operations. • Active

**Basics** 

Listing updated: May 08, 2025 at 12:45 pmDays on Comwire: 9Year built: 1955Status: ActiveListing Office Id: 276537586Date added: May 07, 2025 at 4:19 pmLot size: 87.00 sq ftFor Sale: YesFor Lease: NoListing Office Name: Reef To Ranch Real<br/>Estate, Inc

## **Building Details**

Type: Retail Stories: 1.0 Floor covering: Other Real Estate Taxes: \$3,667.76 Cooling: Other Info Available: None Building Type: Free Standing Heating: Other Roof: Comp Shingle Tax Year: 2024 Docs Available: None