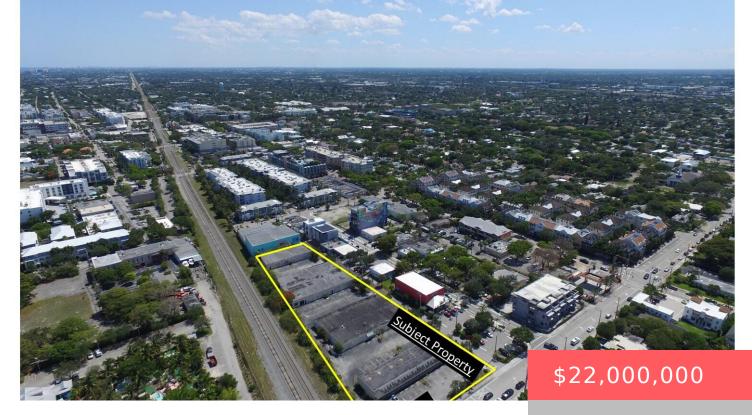

# 302-358 4TH STREET, DELRAY BEACH, FL, 33444

https://comwire.com

The Last 2 acre parcel available in Downtown Delray Beach. This 3 parcel assemble is situated in the Arts district of Delray Beach. Runs parallel to well known Pine Apple Grove Arts District. One block to Delray's newest chic hotel The Ray part of Hilton Curio Collection. .38 miles from the Intracoastal Waterway and .7 <u>+ Read More</u>