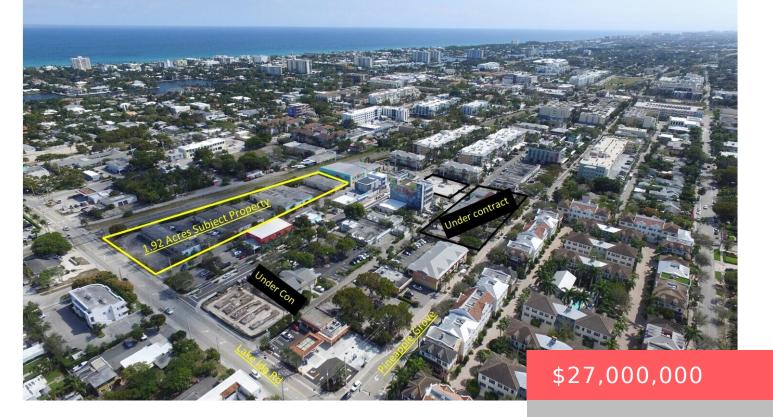

# 330 NE 4TH ST, DELRAY BEACH, FL 33444, USA

https://comwire.com

The Last 2 acre parcel available in Downtown Delray Beach. This 3 parcel assemble is situated in the Arts district of Delray Beach. Runs parallel to well known Pine Apple Grove Arts District. One block to Delray's newest chic hotel The Ray part of Hilton Curio Collection. .38 miles from the Intracoastal Waterway and .7 + Read More

## **Basics**

Comwire last checked: 7:55 am on April 15, Listing updated: January 16, 2025 at 4:42 pm

2025

**Days on Comwire:** 203 **Status:** Active

**Lot size: 1.92** sq ft **Est. Taxes:** \$124,621

Price/Acre: \$9,635,417 For Sale: No

#### **Site Details**

**Acres:** 1.92 **Lot SqFt:** 83635.00

Improvements: None Utilities On Site: Electric, Municipal Sewer, Public Water, Well

Water

Front Exp: North Lot Description: 1 to < 2 Acres, Corner Lot, Paved