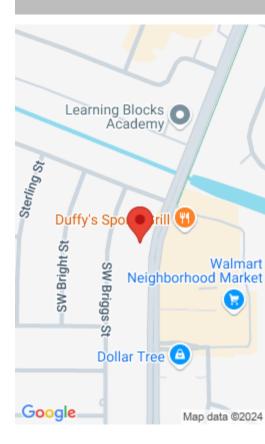

# 3020 SW PORT ST LUCIE BLVD, PORT ST. LUCIE, FL 34953, USA

https://comwire.com

3 LOT PACKAGE INCLUDES 3014, 3020, 3026 PORT ST LUCIE BLVD AT \$149,900 EACH.RX-10945303, RX-10945300ALL INFORMATION MUST BE VERIFIED BY BUYERS' AGENT/BUYER Active