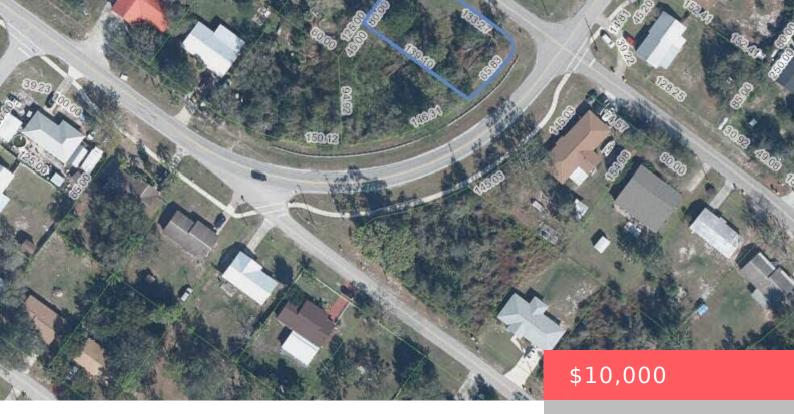

# 3030 VALERIE BLVD, SEBRING, FL 33870, USA

https://comwire.com

80' X 145' VACANT LOT LOCATED CLOSE TO LAKE SEBRING. SUBJECT PROPERTY IS CENTRALLY LOCATED IN A WELL ESTABLISHED NEIGHBRHOOD OF SEBRING • Active

#### **Site Details**

**Acres:** 0.26 **Lot SqFt:** 11604.00

**Lot Frontage:** 80.00 **Lot Dimensions:** 80.0 ft x 145.0 ft

Improvements: None Utilities On Site: None

Front Exp: Southeast Lot Description: 1/4 to 1/2 Acre, Paved Road, Public Road