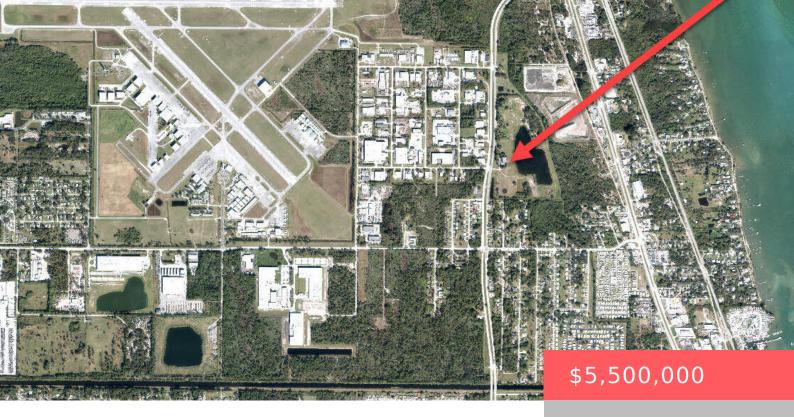

## 3030 N 25TH ST, FORT PIERCE, FL 34946, USA

https://comwire.com

44.57 acres of land zoned IX-Industrial Extraction, with Industrial FLUC land Use. A 11,476 Class B Office Bldg on 1.35 acres is available separately. The owner has plans for 100,000 SF of whse. and concept plans for RV Storage and truck parking.Also a concept plan for a 250-space RV Campground uses the office building as