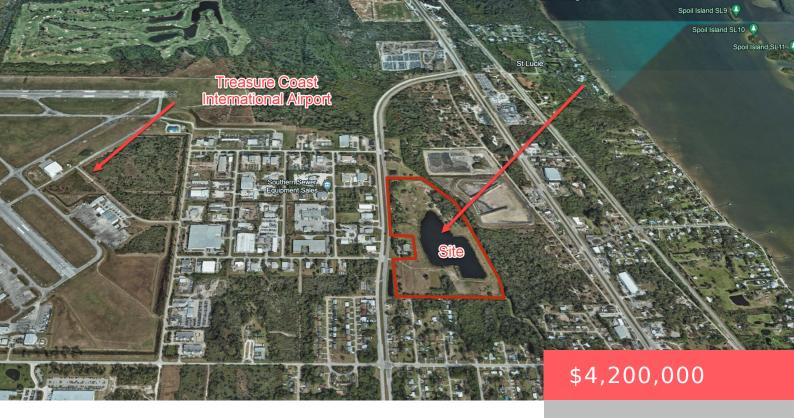

## 3032 25 STREET, FORT PIERCE, FL, 34946

https://comwire.com

44.57 acres of land zoned IX-Industrial Extraction, with Industrial FLUC land Use. A 11,476 Class B Office Bldg on 1.35 acres is available separately. The owner has plans for 100,000 SF of whse. and concept plans for RV Storage and truck parking. Also a concept plan for a 250-space RV Campground uses the office building

## Site Details

Improvements: Drainage Waterfrontage: 3300 Front Exp: West Lot Description: 26 to 50 Acres Ground Cover: Grassed,Weeds Utilities On Site: None Waterfront Details: Lake View: Lake Roads: County Road