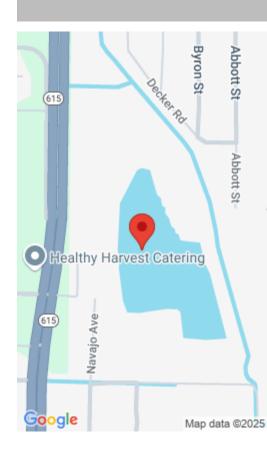

#### 3032 25TH STREET, FORT PIERCE, FL, 34946

https://comwire.com

44.57 acres of land zoned IX-Industrial Extraction, with Industrial FLUC land Use. A 11,476 Class B Office Bldg on 1.35 acres is available separately. The owner has plans for 100,000 SF of whse. and concept plans for RV Storage and truck parking. Also a concept plan for a 250-space RV Campground uses the office building

## **Site Details**

Improvements: Drainage Utilities On Site: None

Waterfrontage: 3300 Waterfront Details: Lake

Front Exp: West View: Lake

**Lot Description:** 26 to 50 Acres **Roads:** County Road

Ground Cover: Grassed, Weeds