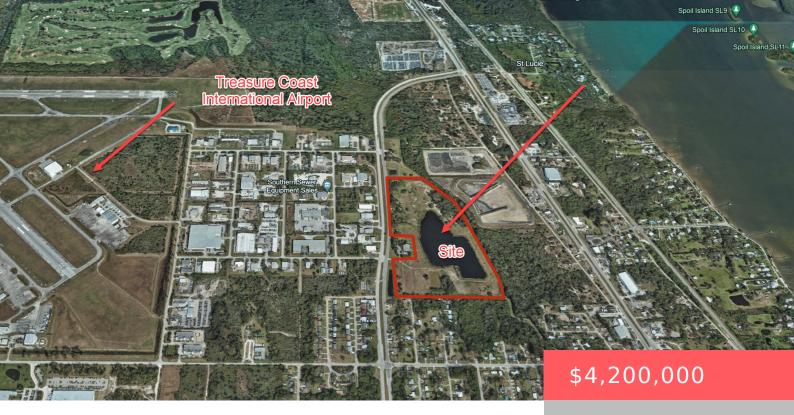

#### 3032 25TH STREET, FORT PIERCE, FL, 34946

https://comwire.com

44.57 acres of land zoned IX-Industrial Extraction, with Industrial FLUC land Use. A 11,476 Class B Office Bldg on 1.35 acres is available separately. The owner has plans for 100,000 SF of whse. and concept plans for RV Storage and truck parking. Also a concept plan for a 250-space RV Campground uses the office building