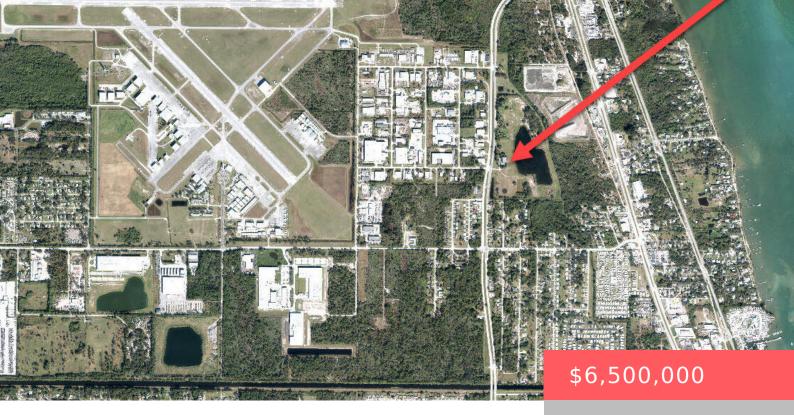

# 3032 25TH STREET, FORT PIERCE, FL, 34946

https://comwire.com

44.57 acres of land zoned IX-Industrial Extraction, with Industrial FLUC land Use. A 11,476 Class B Office Bldg on 1.35 acres is available separately. The owner has plans for 100,000 SF of whse. and concept plans for RV Storage and truck parking. Also a concept plan for a 250-space RV Campground uses the office building

#### **Site Details**

Improvements: Cleared, Drainage Utilities On Site: Irrigated Water, Public Water, Sewer

Front Exp: West Lot Description: 26 to 50 Acres

**Roads:** Country, County Road **Ground Cover:** Brush, Grassed