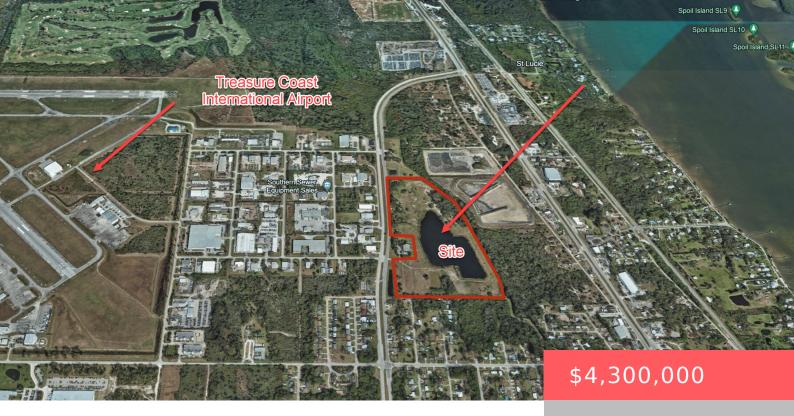

## **3034 25TH STREET, FORT PIERCE, FL, 34946** https://comwire.com

44.57 acres of land zoned IX-Industrial Extraction, with Industrial FLUC land Use. A 11,476 Class B Office Bldg on 1.35 acres is available separately. The owner has plans for 100,000 SF of whse. and concept plans for RV Storage and truck parking. Also, a concept plan for a 230-space RV Campground uses the office building