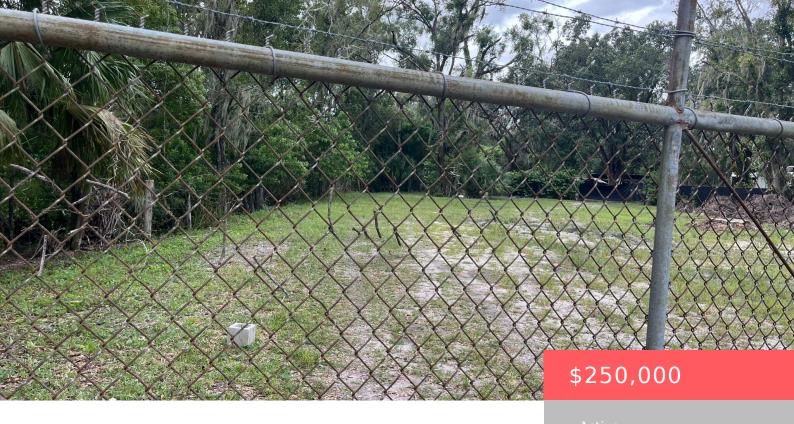

#### **Site Details**

Improvements: Cleared, Fenced Utilities On Site: Electric Service

Available, Public Water

Waterfront Details: Pond Front Exp: North

View: Pond Lot Description: 2 to < 3 Acres, Freeway

Access,Paved Road

Roads: Country, County Road, Highway, Public Ground Cover: Weeds