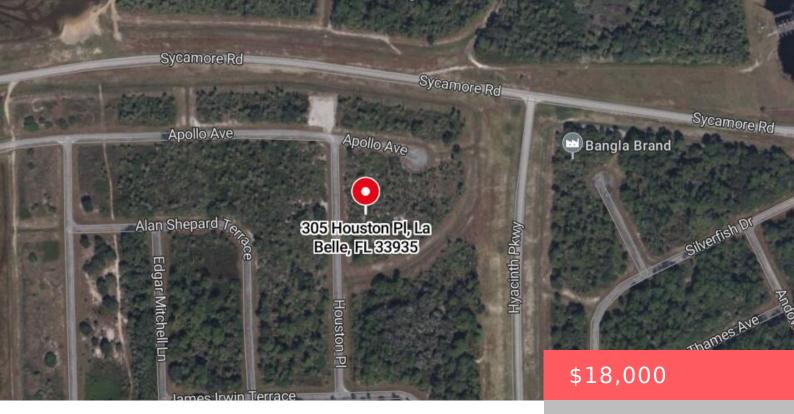

### 305 HOUSTON PL, LABELLE, FL 33935, USA

https://comwire.com

Desirable vacant lot for sale in the Port Labelle / Banyan Village community. The property is in a quiet, peaceful neighborhood-perfect for anyone seeking a relaxed lifestyle. Whether you are looking to invest or planning to build that affordable dream home, look no further. This is the perfect place. A short drive to Lake Okeechobee,