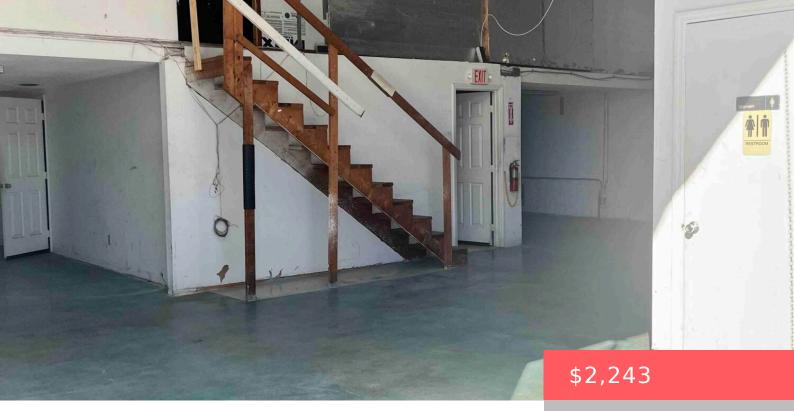

## 3030 SE DOMINICA TERRACE, STUART, FL 34997, USA

https://comwire.com

Perfect location for any of your business or industrial needs. Privately owned and managed for the last 40 years. This space has a private bathroom and can be easily used for a variety of different businesses or storage warehouse.

**Type:** Industrial

Stories: 1.0

Floor covering: Concrete

**Real Estate Taxes:** \$23,867

Cooling: Wall-Win A/C

Info Available: Copies of Lease

**Building Type:** Commercial Condo

**Heating:** No Heat