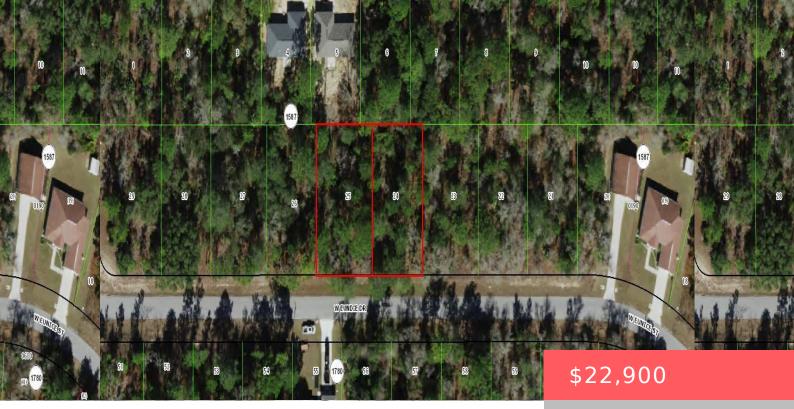

## **3059 EUNICE DRIVE, CITRUS SPRINGS, FL, 34433**

https://comwire.com

Build a brand new home on this .25 acre homesite in popular and growing Citrus Springs. The seller has the adjacent homesite next door listed for sale at 3073 N Eunice Drive.

## Site Details

| <b>Acres:</b> 0.25                 | Lot SqFt: 10800.00                    |
|------------------------------------|---------------------------------------|
| Lot Dimensions: 80.0 ft x 135.0 ft | Improvements: None                    |
| Utilities On Site: None            | Front Exp: South                      |
| View: Garden                       | Lot Description: < 1/4 Acre           |
| Subdiv Info: None                  | Roads: City/County Maint.,County Road |
| Ground Cover: Other                | Special Info: Platted                 |