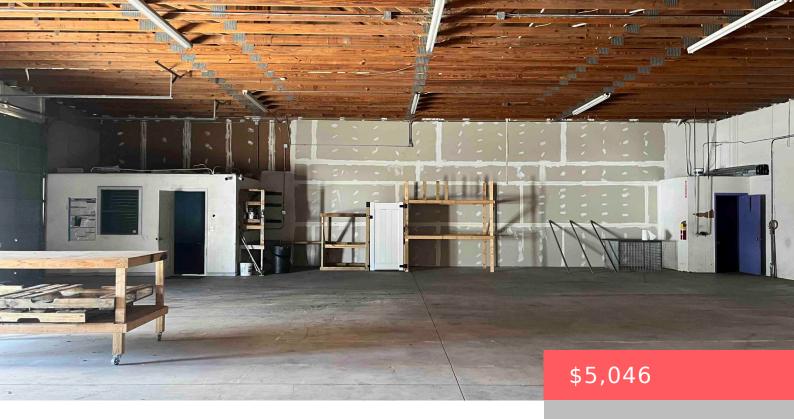

## 3030 SE DOMINICA TERRACE, STUART, FL 34997, USA

https://comwire.com

3600 sq ft unit, perfect location for any of your business or industrial need. Privately owned and managed for the last 40 years. This space has a private bathroom and can be easily used for different businesses or storage warehouse.

**Building Details** 

**Type:** Industrial

Stories: 1.0

Floor covering: Concrete

**Real Estate Taxes:** \$23,867

Cooling: None

Info Available: Owner managed

**Building Type:** Commercial Condo