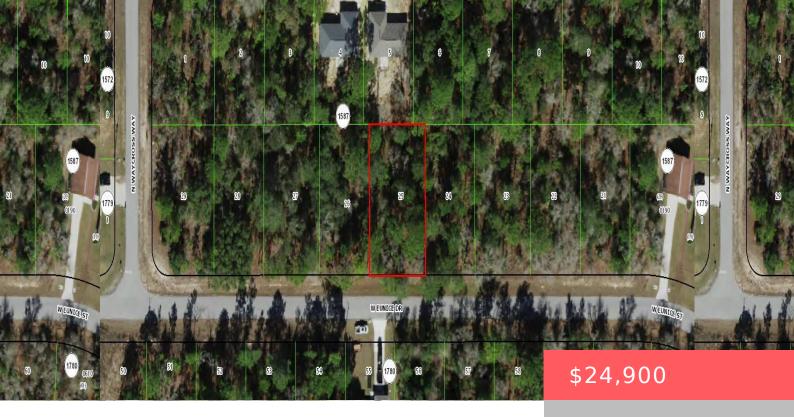

# **3073 EUNICE DRIVE, CITRUS SPRINGS, FL, 34433**

https://comwire.com

Build a brand new home on this .28 acre homesite in popular and growing Citrus Springs. The seller has the adjacent homesite next door listed for sale at 3059 N Eunice Drive.

#### **Site Details**

**Acres:** 0.28 **Lot SqFt:** 11475.00

**Lot Dimensions:** 85.0 ft x 135.0 ft **Improvements:** None

Utilities On Site: None Front Exp: South

View: Garden Lot Description: 1/4 to 1/2 Acre