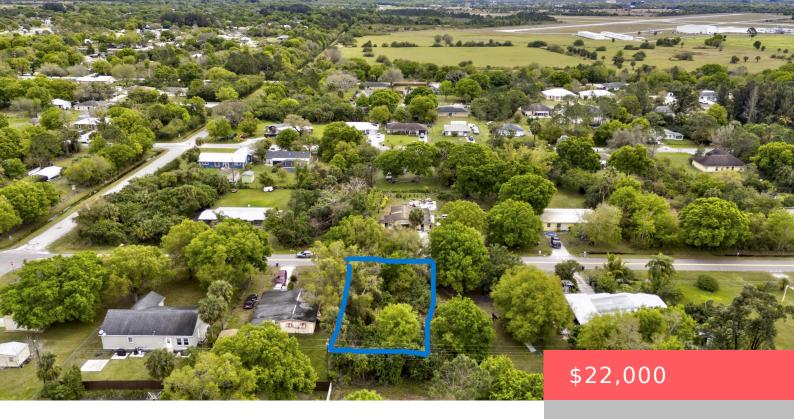

# 3079 NW 35TH AVE, OKEECHOBEE, FL 34972, USA

https://comwire.com

This 0.215 acre lot is available! Ready for your new construction home or investment. NO HOA! Extremely close proximity to shopping centers, schools, restaurants, and to Lake Okeechobee!

### **Site Details**

**Acres:** 0.21 **Lot SqFt:** 9375.00

**Lot Dimensions:** 75.0 ft x 125.0 ft **Improvements:** None **Utilities On Site:** None **Front Exp:** Southeast

**Lot Description:** < 1/4 Acre **Roads:** City/County Maint.,Country,Paved,Public

**Ground Cover:** Brush, Weeds