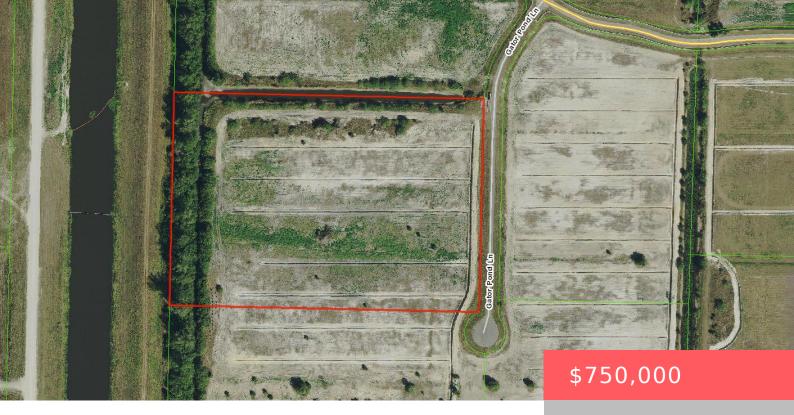

# 3079 POLO LN, LOXAHATCHEE, FL 33470, USA

https://comwire.com

A prime location in a gated equestrian subdivision. Ability to build a covered arena on your custom equestrian estate. Competitively priced. Just minutes to all of Wellington's equestrian venues.

#### **Site Details**

**Acres:** 14.62 Lot Dimensions: 14.62

Improvements: Cleared, Fenced, Pasture **Utilities On Site:** Electric Service

Available, Irrigated Water, Phone

Line, Underground

Waterfront Details: Canal Width 1 - 80 Front Exp: North

View: Canal, Other Lot Description: 11 to 25 Acres, Cul-De-Sac, Interior Lot, Paved Road, Private Road

Subdiv Info: Bike - Jog, Horse Trails, Horses Roads: Paved, Private Road

Permitted

**Ground Cover:** Grassed Soil Type: Dirt, Sand