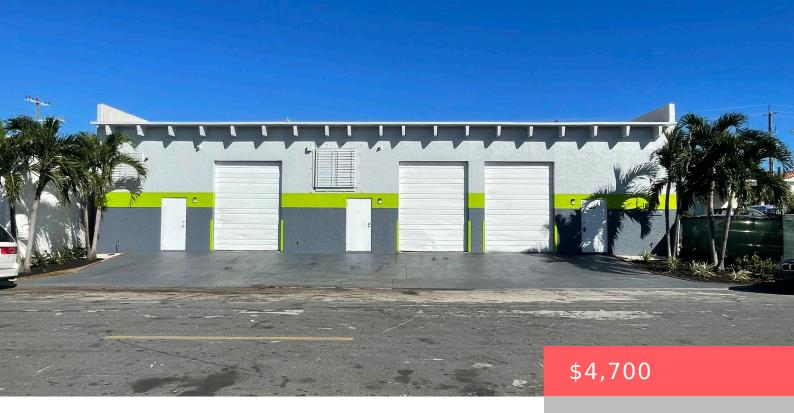

## 308 S H ST, LAKE WORTH BEACH, FL 33460, USA

https://comwire.com

Elevate your operations with this renovated 2,000 sq ft singlestory bay, ideal for industrial use. Featuring drive-in access, front and rear parking, and zoned as AI (Artisanal Industrial), it offers seamless functionality for various ventures. Recent updates bring a contemporary touch, making it perfect for mechanics or entrepreneurs seeking an upgraded workspace. At an attractive rate

## **Basics**

Year built: 1989 Status: Active

**Building size (SF): 2000.00** sq ft **Lot size: 0.23** sq ft

For Sale: No For Lease: Yes

Listing Office Name: Riddle & Co.

## **Building Details**

Type: Industrial Building Type: Automotive, Commercial, Industrial /

Mfg, Manufacturing-Light, Warehouse

Stories: 1.0 Heating: No Heat

Construction: CBS, Concrete Floor covering: Concrete