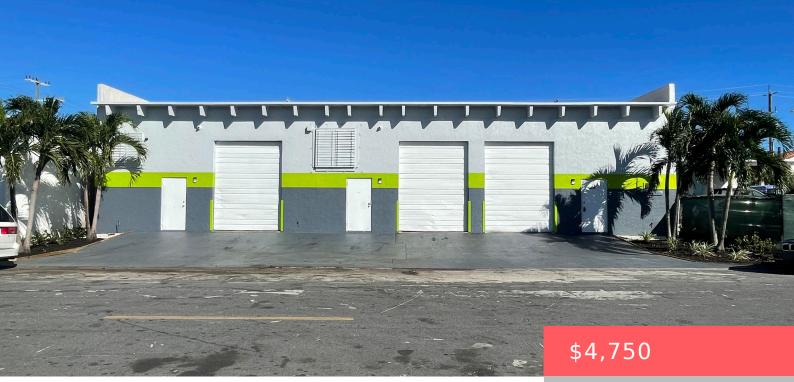

# 308 S H ST, LAKE WORTH BEACH, FL 33460, USA

https://comwire.com

Elevate your operations with this renovated 2,000 sq ft singlestory bay, ideal for industrial use. Featuring drive-in access, front and rear parking, and zoned as AI (Artisanal Industrial), it offers seamless functionality for various ventures. Recent updates bring a contemporary touch, making it perfect for mechanics or entrepreneurs seeking an upgraded workspace.At an attractive rate