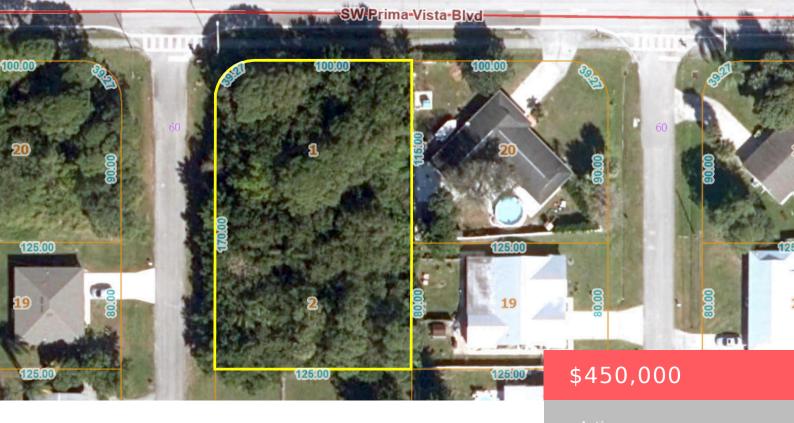

# 308 NW PRIMA VISTA BLVD, PORT ST. LUCIE, FL 34983, USA

https://comwire.com

Please note that owners will NOT accept ASSIGNABILITY, only in special circumstances.

• Active

### **Site Details**

Lot SqFt: 24394.00 Improvements: None

Utilities On Site: None Front Exp: Northwest

**Lot Description:** 1/2 to < 1 Acre **Roads:** Paved

**Ground Cover:** Brush

## **Building Details**

**Type:** Single Family Detached **Docs Available:** Aerial