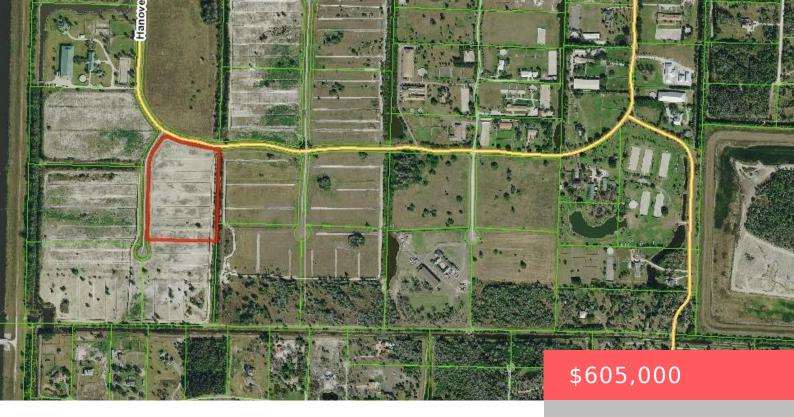

# 3080 GATOR POND LN, LOXAHATCHEE, FL 33470, USA

https://comwire.com

A prime location in a gated equestrian subdivision. Ability to build a covered arena and build your custom equestrian estate.

Competitively priced & Just minutes to all of Wellington's equestrian venues.

#### **Site Details**

**Acres:** 11.14 Lot SqFt: 485528.00

Lot Dimensions: 11.14 Improvements:

Cleared, Ditched, Drainage, Fenced, Pasture, Septic, Well

Utilities On Site: Electric Waterfront Details: Canal Width 1 - 80 Service Available, Irrigated Water, Phone Line, Underground

Front Exp: East View: Canal.Other

**Lot Description:** 11 to 25 Acres.5 to 10 Acres.Corner Lot, Cul-De-Sac, Paved Road, Private Road, Treed Lot Subdiv Info: Bike - Jog, Horse Trails, Horses Permitted

**Roads:** Paved, Private Road **Ground Cover:** Grassed