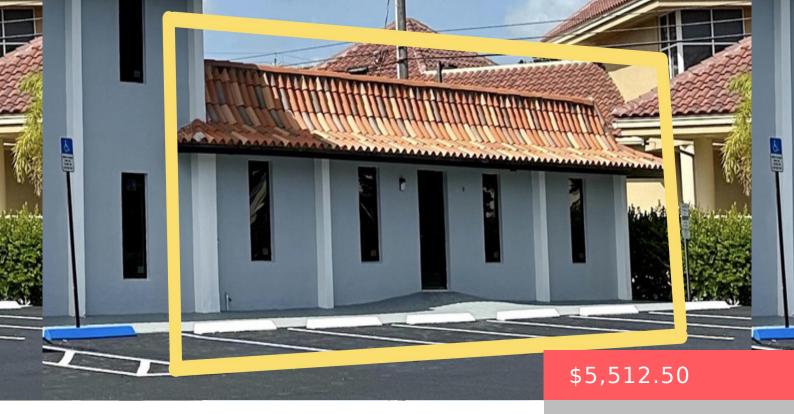

## 305 LAKE AVE, LAKE WORTH BEACH, FL 33460, USA

https://comwire.com

-PROPERTY HIGHLIGHTS-Convenience: Enjoy proximity to a variety of amenities, including restaurants, retailers, major banks, and the beautiful beach. Transportation Access: With close proximity to US-1, commuting to and from the office is convenient for both employees and clients. Built to Suit: Available for lease and can be tailored to meet the specific needs of your business.

## **Building Details**

Type: Office Building Type: Commercial, Office Space,

Office/Professional

Stories: 1.0 Heating: No Heat

Floor covering: Other Roof: S-Tile

**Cooling:** Central **Docs Available:** Survey