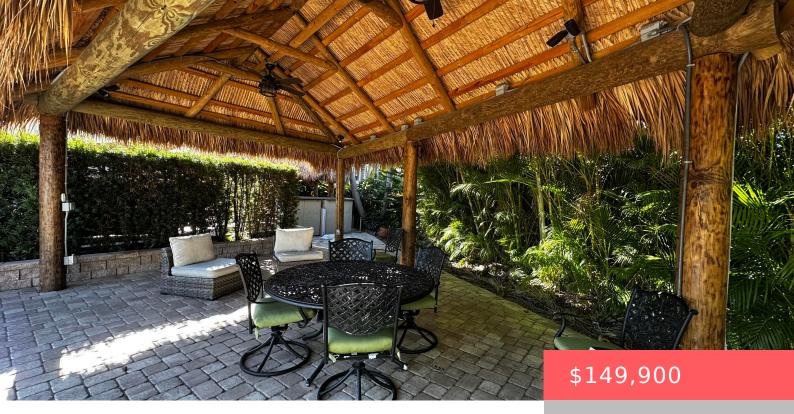

#### 31 BOUNDARY DRIVE, PORT SAINT LUCIE, FL, 34986

https://comwire.com

Located in Motorcoach Resort St. Lucie West. Large lot with newer large Tiki with electric with plenty of outlets ready for addon! Cement pad is surrounded by pavers. Lot backs up to the preserve for added privacy. This lot is just waiting for your finishing touches. Close to the South pool, hot tub and laundry.