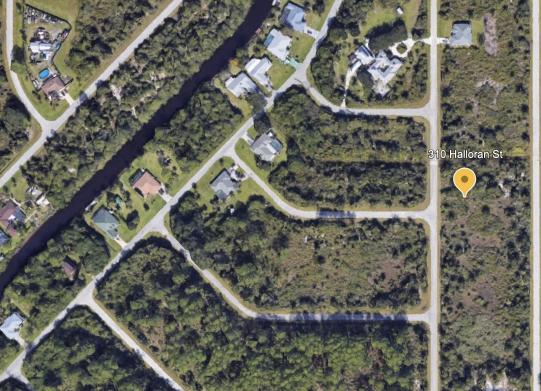

# 310 HALLORAN ST, PORT CHARLOTTE, FL 33953, USA

https://comwire.com

Port Charlotte is one of the growing cities in Florida, close to the beach, restaurants, markets, and much more you can have your new construction home with all the benefits to live in the paradise. Make this beautiful lote your future home!!

#### **Site Details**

**Lot SqFt:** 10000.00 **Improvements:** None

Utilities On Site: None Front Exp: West

**Lot Description:** < 1/4 Acre **Roads:** City/County Maint.,County Road,Paved

**Ground Cover:** Brush