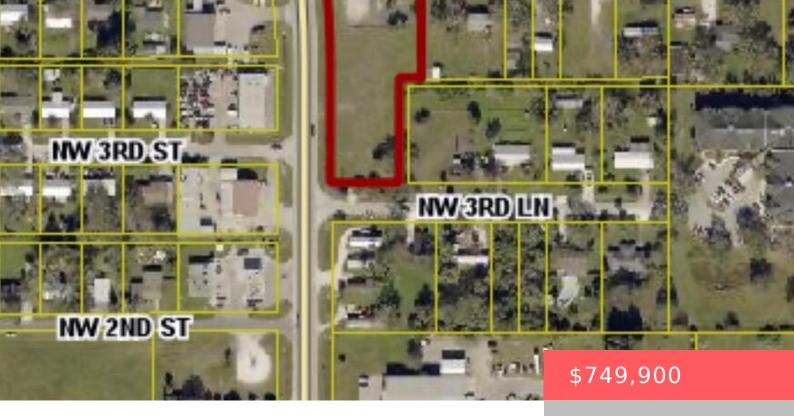

### 310 US-98, OKEECHOBEE, FL 34972, USA

https://comwire.com

1.19 Acres of Commercial Land located in the heart ofOkeechobee, Florida directly on US HWY 98 just north of State Rd70 high traffic location great for multiple types of commercial businesses. Sizes are approximate.

#### **Site Details**

**Acres:** 1.19 **Lot SqFt:** 51895.00

**Lot Frontage:** 200.00 **Lot Dimensions:** 200 ft x 125 ft

Improvements: Cleared Utilities On Site: Electric Service Available

Front Exp: East View: City,Other