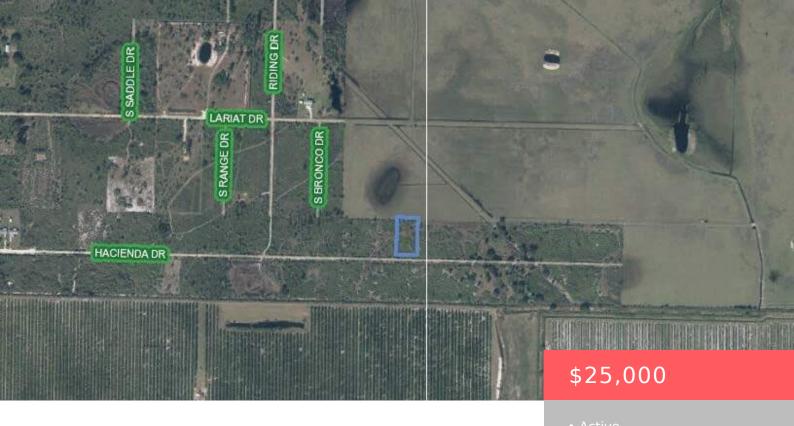

**3108 HACIENDA DR, LORIDA, FL 33857, USA** https://comwire.com

BEAUTIFUL .91 ACRE VACANT RESIDENTIAL BUILDING LOT LOCATED OUTSIDE SEBRING IN THE SMALL VILLAGE OF LORIDA. LOT SIZE 150' X 265'. RURAL NEIGHBORHOOD WITH RANCHES AND GROVES SURROUND THE NEIGHBORHOOD. LAKE ISTOKPOGA IS LOCATED LESS THAN 1 MILE FROM THE PROPERTY. A 27000-ACRE RECREATIONAL BOATING AND FISHING LAKE, WILDLIFE IS ABUNDANT AND ROAMS FREELY THROUGHOUT + Read More Lariat Dr Booge Hacienda Dr Hacienda Dr Hacienda Dr

## Site Details

| <b>Acres:</b> 0.91               | Lot SqFt: 39750.00                                     |
|----------------------------------|--------------------------------------------------------|
| Lot Frontage: 150.00             | Lot Dimensions: 150.0 ft x 265.0 ft                    |
| Improvements: None               | Utilities On Site: Electric Service Available          |
| Front Exp: West                  | Lot Description: 1/2 to < 1 Acre,Dirt Road,Public Road |
| Roads: Dirt,Gravel / Lime,Public | Ground Cover: Brush, Grassed                           |