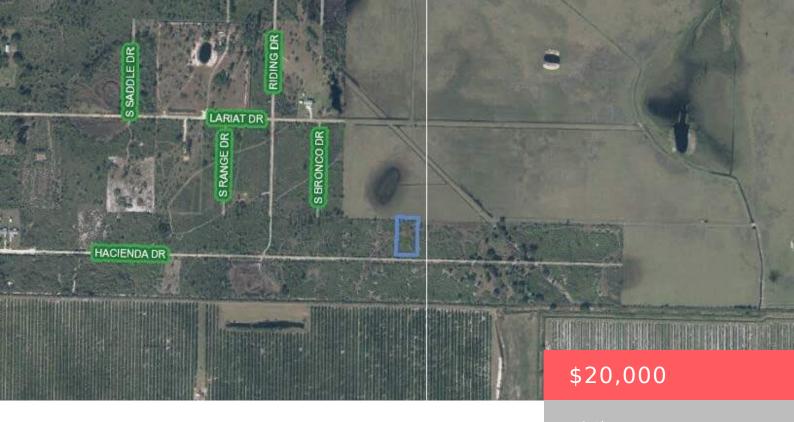

#### 3108 HACIENDA DRIVE, LORIDA, FL, 33857

https://comwire.com

Active

# Site Details

| <b>Acres:</b> 0.91                                           | Lot SqFt: 39750.00                                            |
|--------------------------------------------------------------|---------------------------------------------------------------|
| Lot Frontage: 150.00                                         | <b>Lot Dimensions:</b> 150.0 ft x 265.0 ft                    |
| Improvements: None                                           | Utilities On Site: Electric Service Available                 |
| Front Exp: South                                             | <b>Lot Description:</b> 1/2 to < 1 Acre,Dirt Road,Public Road |
| Roads: Dirt,Gravel / Lime,Public Ground Cover: Brush,Grassed |                                                               |