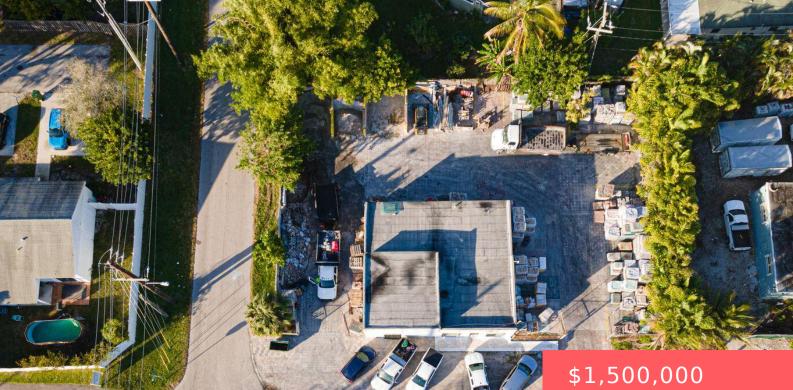

#### 3109 2ND AVE N, PALM SPRINGS, FL 33461, **USA**

https://comwire.com

There are three lots (7,8,9) The property is locate on a corner fenced lot. Zoned commercial and residential. It has a building with an office, bathroom and extra room. It has a show room. Storage space for equipment with extra room and bathroom, paved lot, easy parking.

### Basics

Year built: 1951 Listing Office Id: 279511397 Building size (SF): 2250.00 sq ft For Sale: Yes Listing Office Name: Re/Max Rex Status: Active Date added: Added 2 months ago Lot size: 0.33 sq ft For Lease: No

# **Building Details**

| Type: Industrial                                     | <b>Building Type:</b> Building Trades, Commercial,<br>Industrial / Mfg, Office/Retail |
|------------------------------------------------------|---------------------------------------------------------------------------------------|
| Stories: 1.0                                         | Heating: Central                                                                      |
| Floor covering: Ceramic Tile, Marble, Vinyl<br>Floor | Roof: Aluminum, Flat Tile                                                             |
| Real Estate Taxes: \$9,058.30                        | <b>Tax Year:</b> 2023                                                                 |
| Cooling: Central                                     | Docs Available: Survey                                                                |
| Info Available: Photos                               |                                                                                       |