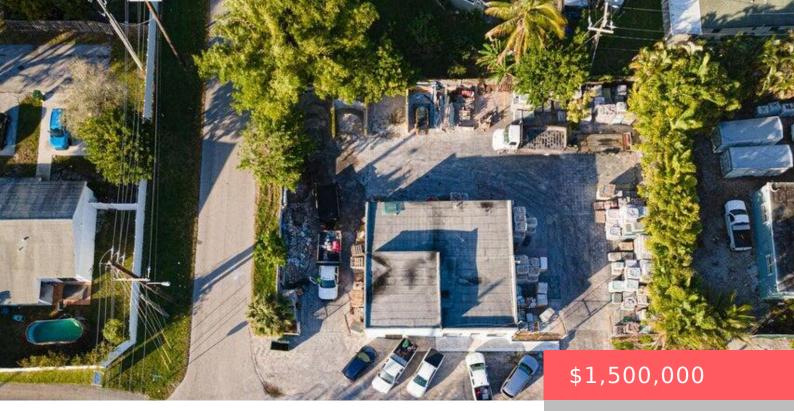

## 3109 2ND AVENUE, PALM SPRINGS, FL, 33461

https://comwire.com

There are three lots (7,8,9) The property is locate on a corner fenced lot. Zoned commercial and residential. It has a building with an office, bathroom and extra room. It has a show room. Storage space for equipment with extra room and bathroom, paved lot, easy parking.

- Active
- 2250.00 sq ft

## Basics

Comwire last checked: 11:08 pm on June 07, 2025 Days on Comwire: 106 Status: Active Date added: February 21, 2025 at 4:40 pm Lot size: 0.33 sq ft For Lease: No Listing updated: February 22, 2025 at 7:06 pm Year built: 1951 Listing Office Id: 279511397 Building size (SF): 2250.00 sq ft For Sale: Yes Listing Office Name: Re/Max Rex

## **Building Details**

Type: MultiFamily (5+ Units)

Stories: 1.0 Floor covering: Ceramic Tile, Marble, Vinyl Floor

Real Estate Taxes: \$8,922.01

Cooling: Central

Info Available: Photos

Building Type: Building Trades, Commercial, Industrial / Mfg, Office/Retail
Heating: Central
Roof: Aluminum, Flat Tile