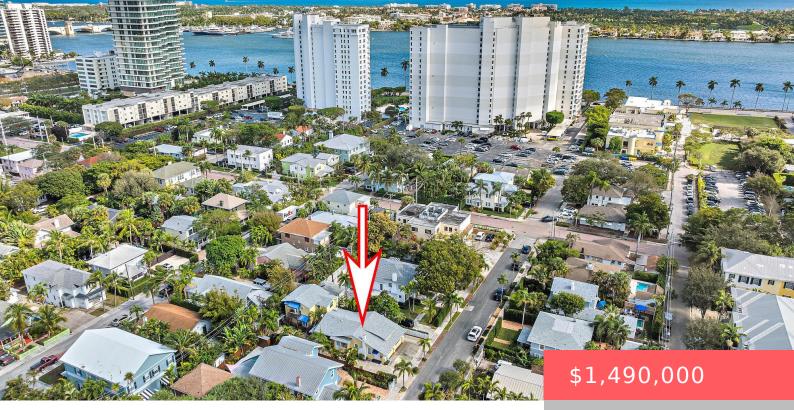

## **311 WILDERMERE ROAD, WEST PALM BEACH,** FL, 33401

https://comwire.com

Located in the desirable Mango Promenade Historic District, this 5-unit building presents a rare chance to generate income or be transformed into your dream home. Nestled in between El Cid & Downtown West Palm Beach, just 1 block from the Intracoastal Waterway, the property is moments from the beach, Worth Avenue, Palm Beach Island, City + Read More

## Basics

Comwire last checked: 11:52 pm on April 14, Listing updated: March 30, 2025 at 8:06 pm 2025 Days on Comwire: 93 **Year built:** 1925 Listing Office Id: 273007303 Status: Active Date added: January 11, 2025 at 7:29 pm Bedrooms: 1 bed Bathrooms: 1 bath HOA Dues \$: \$0 Est. Taxes: \$15.611.80 For Sale: No SqFt Living: 1906.00 sq ft For Lease: No **SqFt Total: 2380.00** sq ft Listing Office Name: Compass Florida LLC (PB)