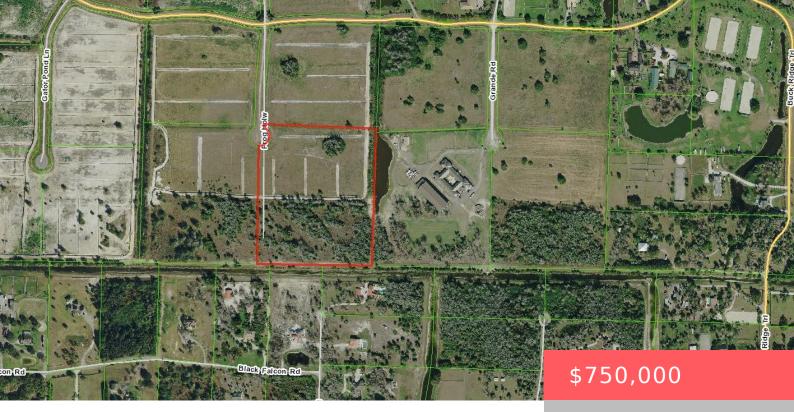

## 3112 FROG HOLW, LOXAHATCHEE, FL 33470, USA

https://comwire.com

Build your dream equestrian property on this 15 acre lot in a gated community just minutes to all of Wellington's equestrian competition venues. Ability to have covered riding arena.

## Site Details

Acres: 14.16

Lot Dimensions: 14.16

Utilities On Site: Electric Service Available, Irrigated Water, Phone Line, Underground

Front Exp: North

Lot Description: 11 to 25 Acres,5 to 10 Acres, Cul-De-Sac, Interior Lot, Paved Road, Private Road, Treed Lot

Roads: Paved.Private Road

Soil Type: Dirt,Sand

HOA Fee/Month: \$281.25

Lot SqFt: 616810.00

Improvements: Cleared, Ditched, Fenced, Pasture

Waterfront Details: Canal Width 1 - 80

View: Canal, Other

Subdiv Info: Bike - Jog, Horse Trails, Horses Permitted